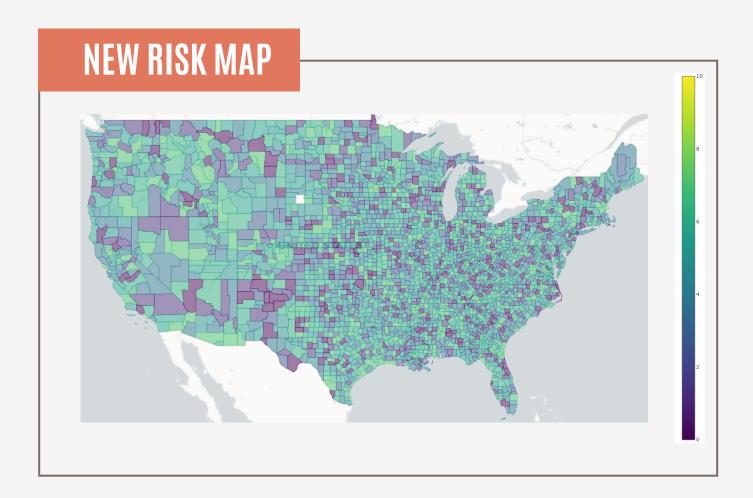

### STEP 2

Areas of higher and lower exposure are identified. A manual or automatic risk transfer process can begin.

#### STEP 3

Portions of liability can be sold in areas of higher exposure, and likewise purchased in areas of lower exposure.