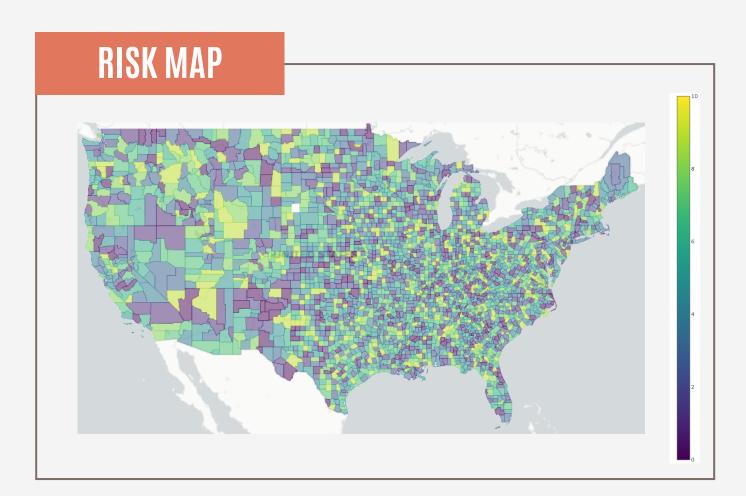

#### STEP 1

An automatic risk detection service identifies areas of high and low exposure for a re-insurer or insurer.

### STEP 2

Areas of higher and lower exposure are identified. A manual or automatic risk transfer process can begin.